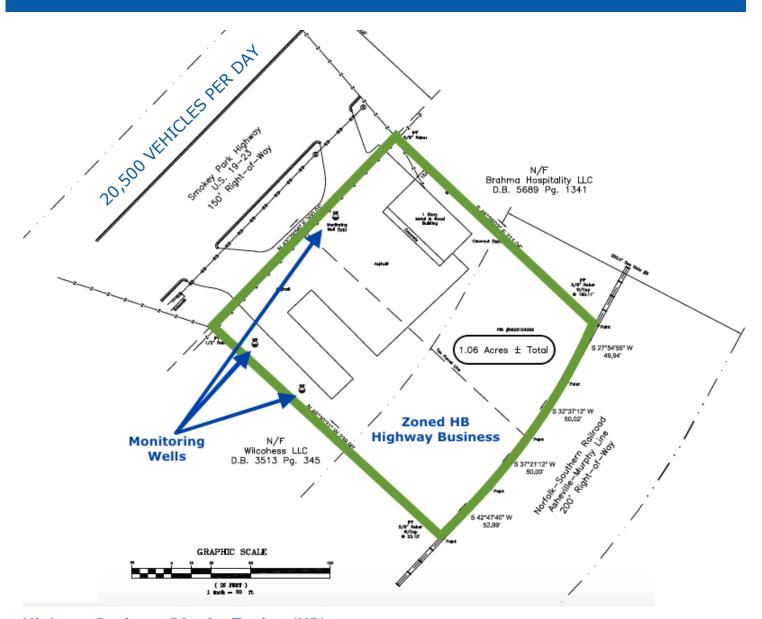

#### **SITE PLAN**

### HIGHLIGHTS

- +/- 1.06 Acres with 200' frontage on major Asheville Thoroughfare (20.5K VPD)
- +/- 0.5 miles from Interstate Highway 40 Exit 44 (75K VPD)
- Zoned Highway Business with City water, sewer, and gas available.
- Directly across from 250,000 sqft Shopping Center currently under construction and renovation, making way for new tenants including Chick-Fil-A.
- PIN #: 9627-19-4929-00000 and 9628-10-4096-00000
- Sale Price: \$1,150,000
- Land Lease Rate: \$7,250/Month