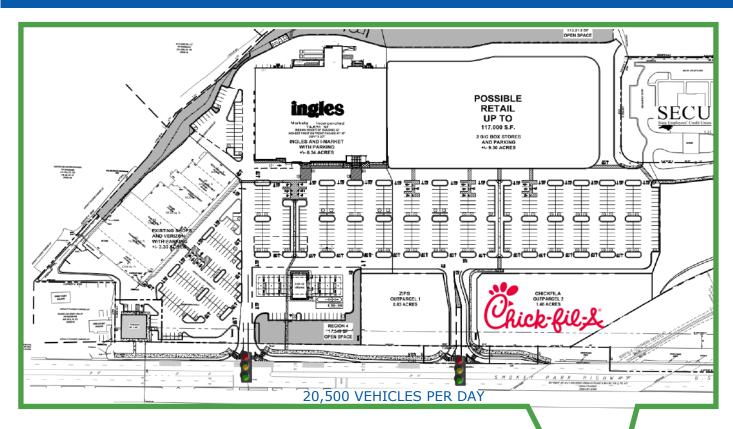

#### **SITE PLAN**

### **RETAIL DEVELOPMENT ACROSS THE STREET**

### HIGHLIGHTS

- +/- 1.06 Acres with 200' frontage on major Asheville Thoroughfare (20.5K VPD)
- +/- 0.5 miles from Interstate Highway 40 Exit 44 (75K VPD)
- Zoned Highway Business with City water, sewer, and gas available.
- Directly across from 250,000 sqft Shopping Center currently under construction and renovation, making way for new tenants including Chick-Fil-A.
- PIN #: 9627-19-4929-00000 and 9628-10-4096-00000
- Sale Price: \$1,150,000
- Land Lease Rate: \$7,250/Month