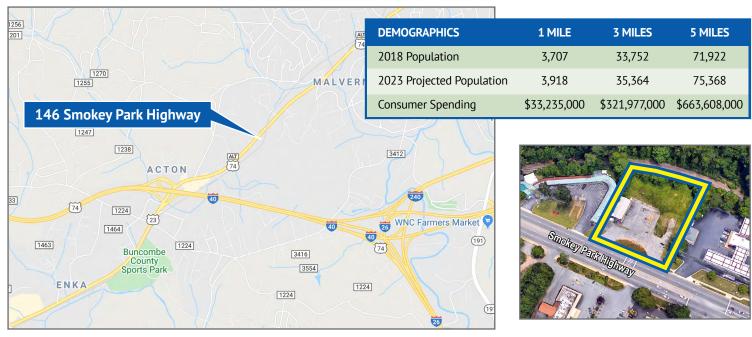

sewer, and gas available.
- Directly across from 250,000 sqft Shopping Center currently under construction and renovation, making way for new tenants including Chick-Fil-A.
- PIN #: 9627-19-4929-00000 and 9628-10-4096-00000
- Sale Price: \$1,150,000
- Land Lease Rate: \$7,250/Month





## **146 SMOKEY PARK HWY**

Asheville North Carolina

#### **SITE PLAN**



### **Highway Business District Zoning (HB):**

"The purpose of this district shall be to provide for and encourage the proper grouping and development of roadside uses which will best accommodate the needs of the motoring public, the reduction of highway congestion and hazard, and the minimization of blight."

-City of Asheville Zoning Ordinance



## **146 SMOKEY PARK HWY**

Asheville North Carolina

### **LOCATION OVERVIEW**





## **146 SMOKEY PARK HWY**

Asheville North Carolina

### **RETAIL DEVELOPMENT ACROSS THE STREET**