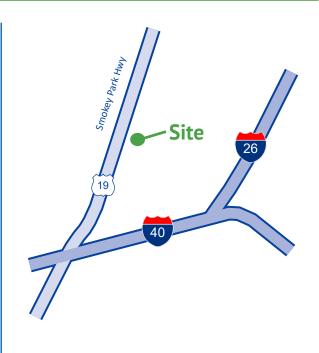

# **146 SMOKEY PARK HIGHWAY**

Asheville, North Carolina



## 1.06 Acre Retail Development Opportunity in Asheville

### HIGHLIGHTS

- +/- 1.06 Acres with 200' frontage on major Asheville Thoroughfare (20.5K VPD)
- +/- 0.5 miles from Interstate Highway 40 Exit 44 (75K VPD)
- Zoned Highway Business with City water, sewer, and gas available.
- Directly across from 250,000 sqft Shopping Center currently under construction and renovation, making way for new tenants including Chick-Fil-A.
- PIN #: 9627-19-4929-00000 and 9628-10-4096-00000
- Sale Price: \$1,150,000
- Land Lease Rate: \$7,250/Month





## **146 SMOKEY PARK HWY**

Asheville North Carolina

#### **SITE PLAN**



### **Highway Business District Zoning (HB):**

"The purpose of this district shall be to provide for and encourage the proper grouping and development of roadside uses which will best accommodate the needs of the motoring public, the reduction of highway congestion and hazard, and the minimization of blight."

-City of Asheville Zoning Ordinance



## **146 SMOKEY PARK HWY**

Asheville North Carolina

### **LOCATION OVERVIEW**





## **146 SMOKEY PARK HWY**

Asheville North Carolina

### **RETAIL DEVELOPMENT ACROSS THE STREET**