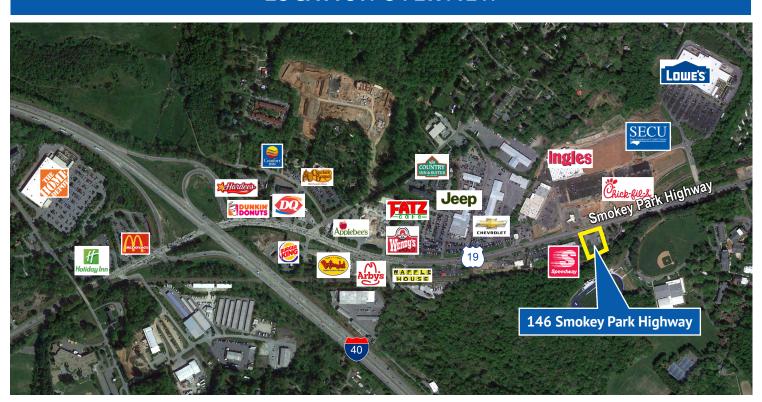

### **LOCATION OVERVIEW**

### HIGHLIGHTS

- +/- 1.06 Acres with 200' frontage on major Asheville Thoroughfare (20.5K VPD)
- +/- 0.5 miles from Interstate Highway 40 Exit 44 (75K VPD)
- Zoned Highway Business with City water, sewer, and gas available.
- Directly across from 250,000 sqft Shopping Center currently under construction and renovation, making way for new tenants including Chick-Fil-A.
- PIN #: 9627-19-4929-00000 and 9628-10-4096-00000
- Sale Price: \$1,150,000
- Land Lease Rate: \$7,250/Month