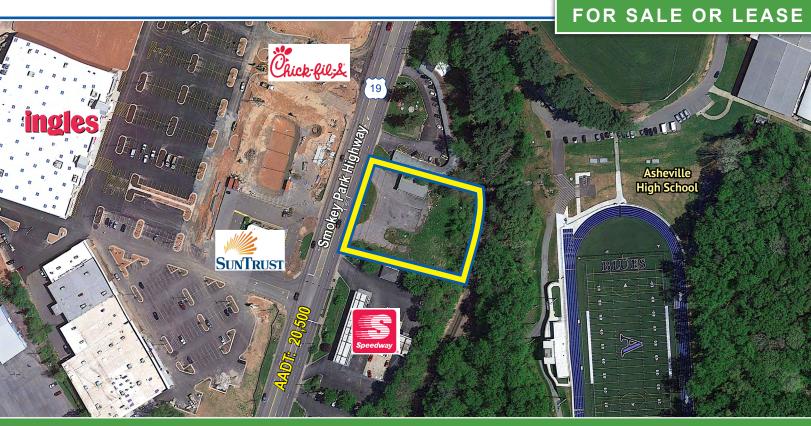

### HIGHLIGHTS

- +/- 1.06 Acres with 200' frontage on major Asheville Thoroughfare (20.5K VPD)
- +/- 0.5 miles from Interstate Highway 40 Exit 44 (75K VPD)
- Zoned Highway Business with City water, sewer, and gas available.
- Directly across from 250,000 sqft Shopping Center currently under construction and renovation, making way for new tenants including Chick-Fil-A.
- PIN #: 9627-19-4929-00000 and 9628-10-4096-00000
- Sale Price: \$1,150,000
- Land Lease Rate: \$7,250/Month

### **RETAIL DEVELOPMENT ACROSS THE STREET**