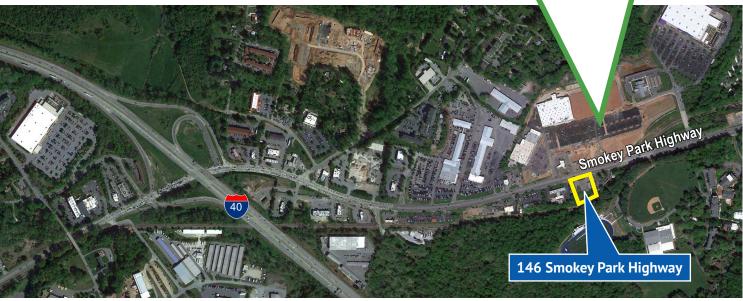

ion and renovation, making way for new tenants including Chick-Fil-A.
- PIN #: 9627-19-4929-00000 and 9628-10-4096-00000
- Sale Price: \$1,150,000
- Land Lease Rate: \$7,250/Month





## **146 SMOKEY PARK HWY**

Asheville North Carolina

#### **SITE PLAN**



### **Highway Business District Zoning (HB):**

"The purpose of this district shall be to provide for and encourage the proper grouping and development of roadside uses which will best accommodate the needs of the motoring public, the reduction of highway congestion and hazard, and the minimization of blight."

-City of Asheville Zoning Ordinance



## **146 SMOKEY PARK HWY**

Asheville North Carolina

### **LOCATION OVERVIEW**





## **146 SMOKEY PARK HWY**

Asheville North Carolina

### **RETAIL DEVELOPMENT ACROSS THE STREET**