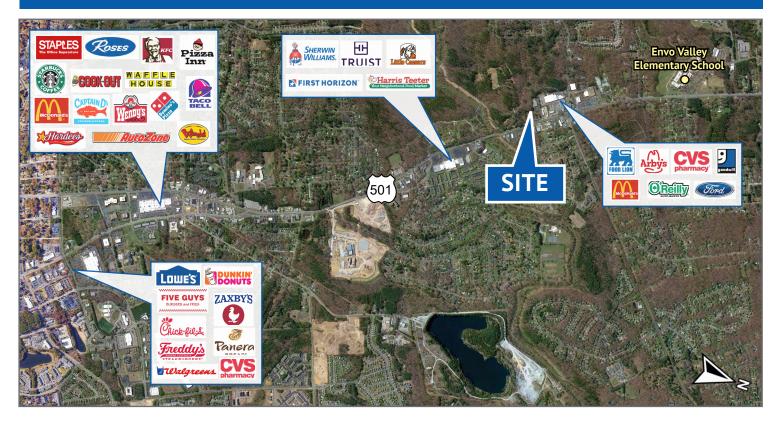

### HIGHLIGHTS

- 4.387 Acres of Commercial Land Available
- Highly visible site next to Food Lion anchored shopping center.
- Traffic count in front of the site is 30,045 VPD.
- Great location on N Roxboro Street (Highway 501) just 5 miles from I-85.

### LOCATION OVERVIEW

919.443.3034 TrilandProperty.com

FOR SALE