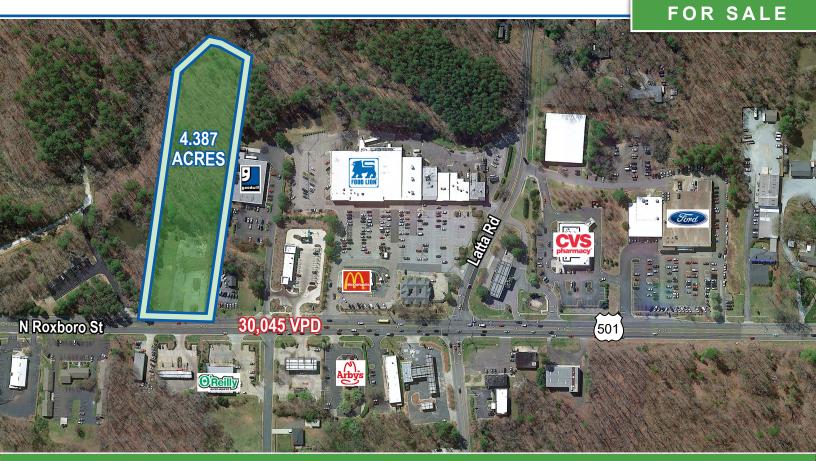

## Commercial Land Available on Highway 501 in Durham, NC

#### OFFERING

 Sale Price:
 \$1,950,000

 Available:
 4.387 Acres

 PIN #:
 0824-66-21-9033 (Durham County)

### HIGHLIGHTS

- 4.387 Acres of Commercial Land Available
- Highly visible site next to Food Lion anchored shopping center.
- Traffic count in front of the site is 30,045 VPD.
- Great location on N Roxboro Street (Highway 501) just 5 miles from I-85.