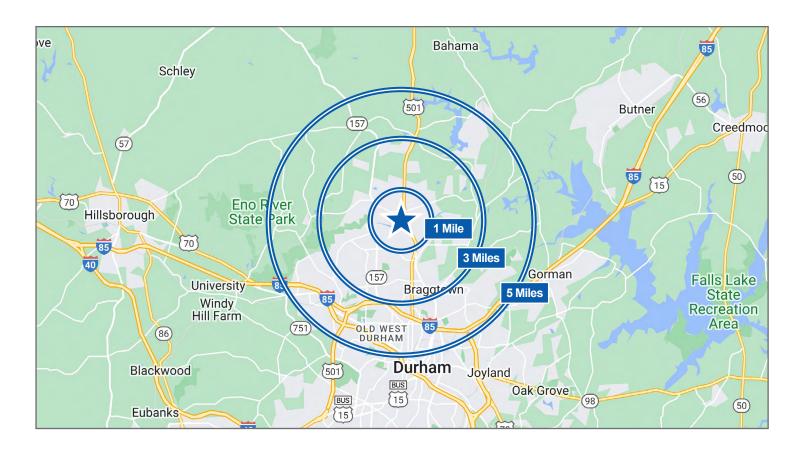

### DEMOGRAPHICS

|                          | <u>1 MILE</u> | <u>3 MILES</u> | <u>5 MILES</u> |
|--------------------------|---------------|----------------|----------------|
| Population               | 6,026         | 43,485         | 100,959        |
| Households               | 2,328         | 17,310         | 41,920         |
| Avg Household Size       | 2.57          | 2.47           | 2.32           |
| Familes                  | 1,500         | 10,737         | 23,314         |
| Median Age               | 39.9          | 38.6           | 36.7           |
| Median Household Income  | \$74,678      | \$63,851       | \$64,628       |
| Average Household Income | \$93,461      | \$90,204       | \$94,098       |
| Per Capita Income        | \$36,827      | \$35,986       | \$39,108       |