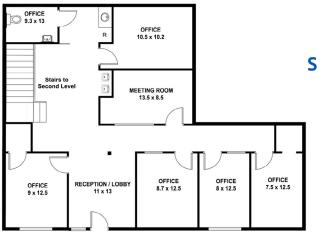

evelopments with a strong medical user presence. Co-tenants include Timberlyne Animal Hospital, Domino's Pizza, and Keith A Taylor, DDS Family Dentist.



Yezen S. Hamad, BIC 919.351.9411 yhamad@trilandproperty.com Laura Saleh 919.368.0594 laura@trilandproperty.com

919.443.3034 TrilandProperty.com



110 Banks Drive · Chapel Hill, NC 27514

### **PROPERTY INFORMATION**

| Property Size: | 13,068 SF (Entire Building) | Parking:    | 32 Spaces                       |
|----------------|-----------------------------|-------------|---------------------------------|
| Available:     | 5,350 RSF                   | Lease Rate: | \$18 / SF/ Year (TICAM: \$5.50) |
| Property Type: | Office Space                | Lease Term: | 5-10 Years                      |

### **AVAILABLE SPACE (SUITE 200)**



#### **STREET LEVEL**





FOR LEASE

**Yezen S. Hamad, BIC** 919.351.9411 • *yhamad@trilandproperty.com* 

110 Banks Drive • Chapel Hill, NC 27514

#### **AVAILABLE SPACE PHOTOS**





**Yezen S. Hamad, BIC** 919.351.9411 • *yhamad@trilandproperty.com* 



110 Banks Drive • Chapel Hill, NC 27514

### **AVAILABLE SPACE PHOTOS**



**Yezen S. Hamad, BIC** 919.351.9411 • *yhamad@trilandproperty.com*  Laura Saleh 919.368.0594 • laura@trilandproperty.com



FOR LEASE

110 Banks Drive • Chapel Hill, NC 27514

| DEMOGRAPHICS      |               |                |                |  |
|-------------------|---------------|----------------|----------------|--|
|                   | <u>1 MILE</u> | <u>3 MILES</u> | <u>5 MILES</u> |  |
| Population        | 7,136         | 36,807         | 105,868