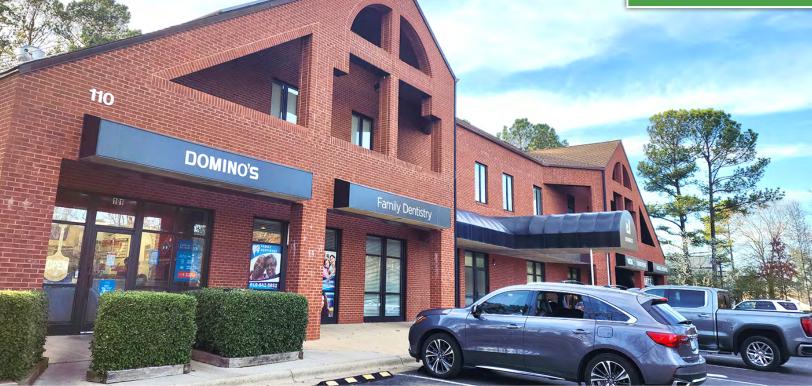

#### HIGHLIGHTS

- Suite 200 is a 2-story, fully furnished modern office.
- Move in ready collaborative space comes with an abundance of storage, built-in shelving, and equipment. Space may be subdivided if needed.
- Space offers combination of hard walled offices, open work spaces, conference rooms, break-rooms and a kitchen.
- Great location, near the intersection of Weaver Dairy Rd. and MLK, Jr. Pkwy. and less than 1 mile from I-40 at Exit 266. Surrounded by rapidly growing commercial and residential developments with a strong medical user presence. Co-tenants include Timberlyne Animal Hospital, Domino's Pizza, and Keith A Taylor, DDS Family Dentist.

#### **STREET LEVEL**

FOR LEASE

**Yezen S. Hamad, BIC** 919.351.9411 • *yhamad@trilandproperty.com* 

110 Banks Drive • Chapel Hill, NC 27514