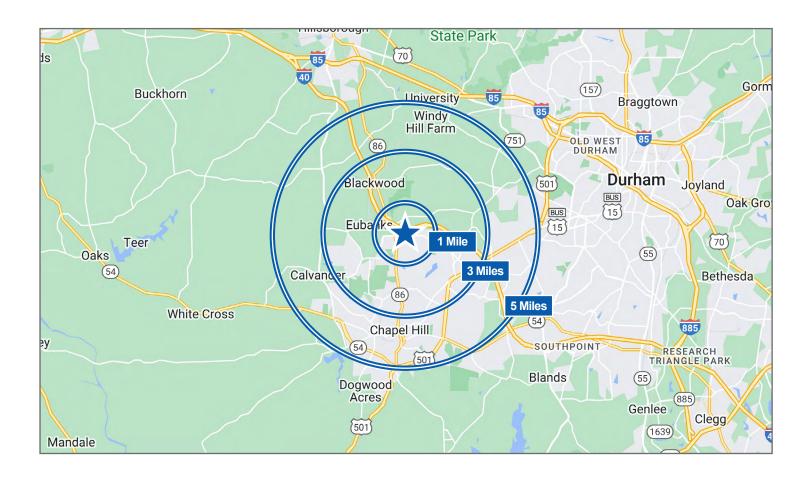

### **AVAILABLE SPACE PHOTOS**

**Yezen S. Hamad, BIC** 919.351.9411 • *yhamad@trilandproperty.com*  Laura Saleh 919.368.0594 • laura@trilandproperty.com

FOR LEASE

110 Banks Drive • Chapel Hill, NC 27514

| DEMOGRAPHICS      |               |                |                |  |
|-------------------|---------------|----------------|----------------|--|
|                   | <u>1 MILE</u> | <u>3 MILES</u> | <u>5 MILES</u> |  |
| Population        | 7,136         | 36,807         | 105,868        |  |
| 5 Yr Growth       | -0.20%        | 0.40%          | 0.79%          |  |
| Median Age        | 39.5          | 37.0           | 31.3           |  |
| Households        | 3,040         | 15,325         | 41,271         |  |
| Average HH Size   | 2.30          | 2.37           | 2.30           |  |
| Median Home Value | \$438,978     | \$443,811      | \$418,012      |  |