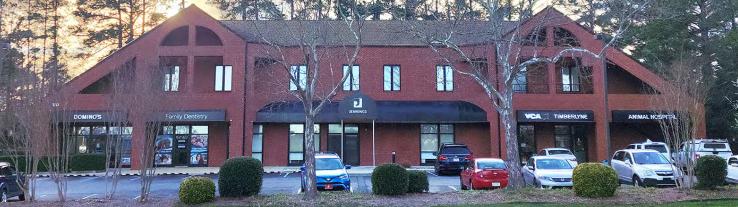

#### HIGHLIGHTS

- Suite 200 is a 2-story, fully furnished modern office.
- Move in ready collaborative space comes with an abundance of storage, built-in shelving, and equipment. Space may be subdivided if needed.
- Space offers combination of hard walled offices, open work spaces, conference rooms, break-rooms and a kitchen.
- Great location, near the intersection of Weaver Dairy Rd. and MLK, Jr. Pkwy. and less than 1 mile from I-40 at Exit 266. Surrounded by rapidly growing commercial and residential developments with a strong medical user presence. Co-tenants include Timberlyne Animal Hospital, Domino's Pizza, and Keith A Taylor, DDS Family Dentist.