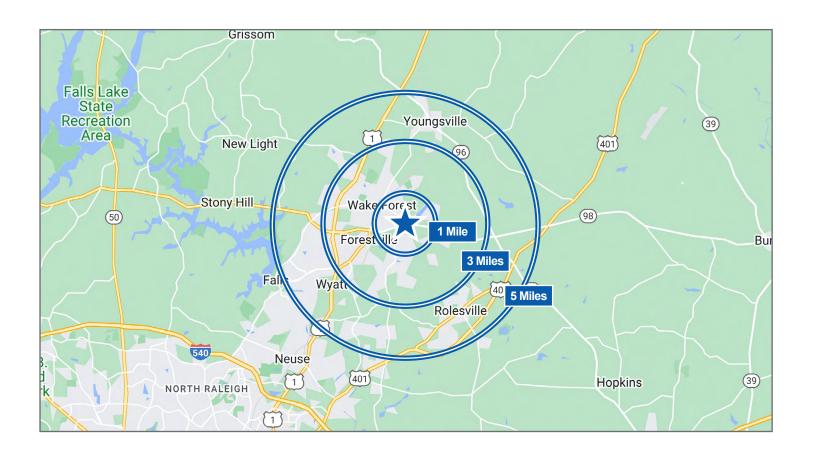

Wake Forest, NC 27587

| DEMOGRAPHICS           |           |           |           |  |  |
|------------------------|-----------|-----------|-----------|--|--|
|                        | 1 MILE    | 3 MILES   | 5 MILES   |  |  |
| 2022 Population        | 8,223     | 49,209    | 97,264    |  |  |
| 2027 Population        | 8,666     | 53,251    | 105,184   |  |  |
| Annual Pop Growth      | 1.05%     | 1.59%     | 1.58%     |  |  |
| 2022 Households        | 2,976     | 17,595    | 35,100    |  |  |
| 2027 Households        | 3,140     | 19,028    | 37,925    |  |  |
| Avg HH Size            | 2.72      | 2.76      | 2.75      |  |  |
| 2022 Median Age        | 34.8      | 35.7      | 36.7      |  |  |
| 2022 Average HH Income | \$106,582 | \$120,054 | \$131,866 |  |  |
| 2022 Median HH Income  | \$81,230  | \$99,472  | \$104,818 |  |  |