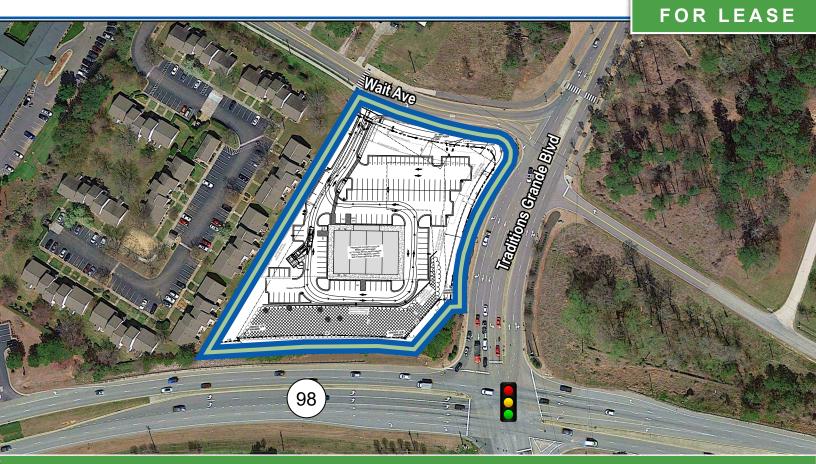

#### **HIGHLIGHTS**

- 3-story 24,864 SF mixed-use building on approximately 2.58 acres.
- The current zoning Highway Business (HB).
- The parcel is located at 0 Wait Avenue and is identified by Wake County PINs 1850-08-1417.
- Full building availabilities

#### **LOCATION OVERVIEW**