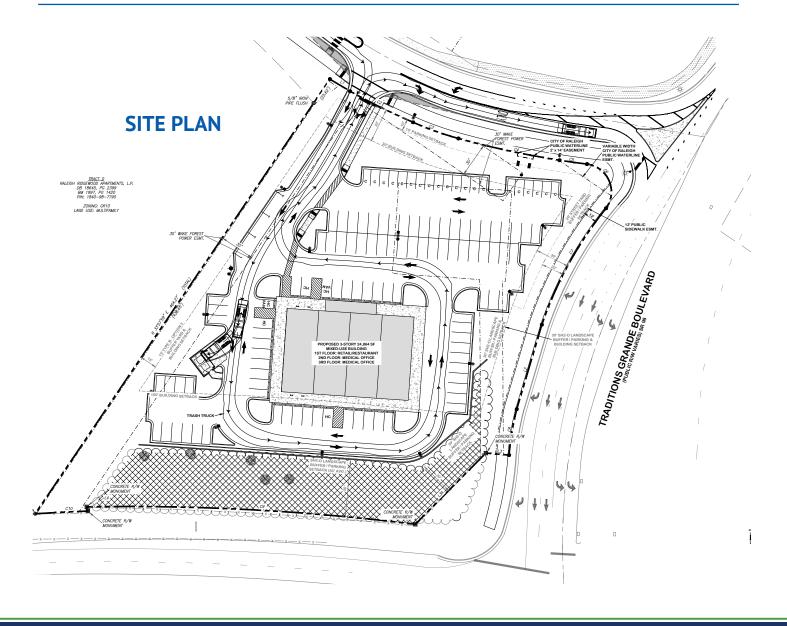

#### **HIGHLIGHTS**

- 3-story 24,864 SF mixed-use building on approximately 2.58 acres.
- The current zoning Highway Business (HB).
- The parcel is located at 0 Wait Avenue and is identified by Wake County PINs 1850-08-1417.
- Full building availabilities

### **PROPERTY INFORMATION**

| Building Size | 24,864 SF             | Parking       | 120 Spaces       |
|---------------|-----------------------|---------------|------------------|
| Lot Size      | 2.58 Acres            | Parking Ratio | 5 / 1,000 SF     |
| Available     | 24,864 SF             | Rental Rate   | Call for pricing |
| Property Type | Retail/Medical/Office | TICAM:        | TBD              |
| Zoned         | HB (Highway Business) | Lease Term    | 5-10 Years       |