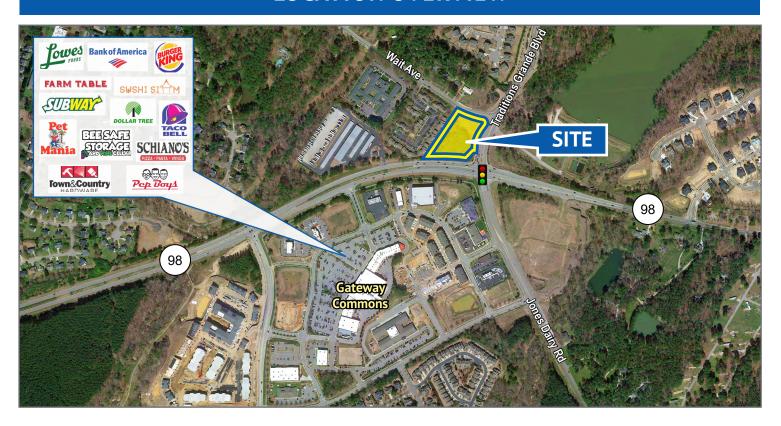

#### **HIGHLIGHTS**

- 3-story 24,864 SF mixed-use building on approximately 2.58 acres.
- The current zoning Highway Business (HB).
- The parcel is located at 0 Wait Avenue and is identified by Wake County PINs 1850-08-1417.
- Full building availabilities

#### **LOCATION OVERVIEW**