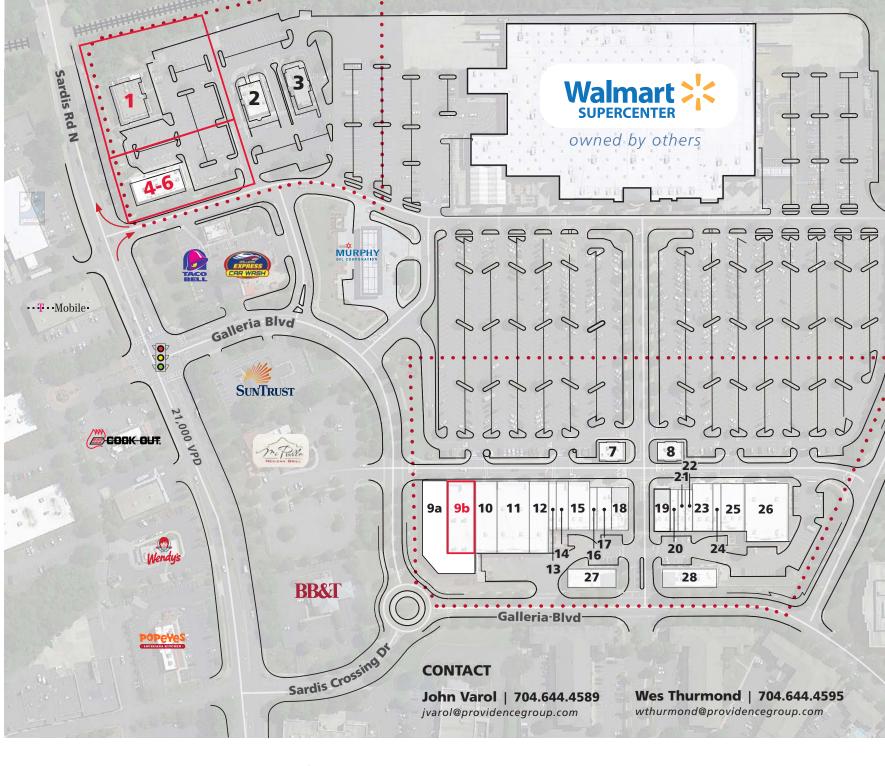

GALLERIA BLVD. & SARDIS ROAD N. | CHARLOTTE, NC 28270

| Suite | Tenant                      | Square Feet | Suite | Tenant                    | Square Feet |
|-------|-----------------------------|-------------|-------|---------------------------|-------------|
| 1     | AVAILABLE Former Restaurant | 5,641 SF    | 15    | Dover Saddlery            | 4,500 SF    |
| 2     | Steak & Shake               | 3,828 SF    | 16    | H&R Block                 | 1,320 SF    |
| 3     | Zaxby's                     | 3,572 SF    | 17    | US Army / Navy Recruiting | 2,640 SF    |
| 4 <   | _                           |             | 18    | Shiki                     | 3,168 SF    |
| 5     | AVAILABLE                   | 5,450 SF    | 19    | Ox Fitness                | 3,095 SF    |
| 6 /   |                             |             | 20    | Subway                    | 1,500 SF    |
| 7     | T-Mobile                    | 2,320 SF    | 21    | Upper Cuts Barbershop     | 1,320 SF    |
| 8     | Gamestop                    | 2,320 SF    | 22    | Charlotte Hemp & Tea      | 1,377 SF    |
| 9a    | Aaron Rents                 | 12,500 SF   | 23    | Paola Alban Realtors      | 4,000 SF    |
| 9b    | AVAILABLE                   | 8,239 SF    | 24    | Sky Nails                 | 1,800 SF    |
| 10    | WellCare                    | 6,750 SF    | 25    | Gleiberman's Gourmet      | 5,200 SF    |
| 11    | Dollar Tree                 | 10,000 SF   | 26    | Party City                | 11,500 SF   |
| 12    | Shoe Dept                   | 6,200 SF    | 27    | Diana Deli                | 4,205 SF    |
| 13    | Sally Beauty                | 1,500 SF    | 28    | My Salon Suites           | 5,111 SF    |
| 14    | Wild Birds                  | 2,500 SF    |       |                           |             |