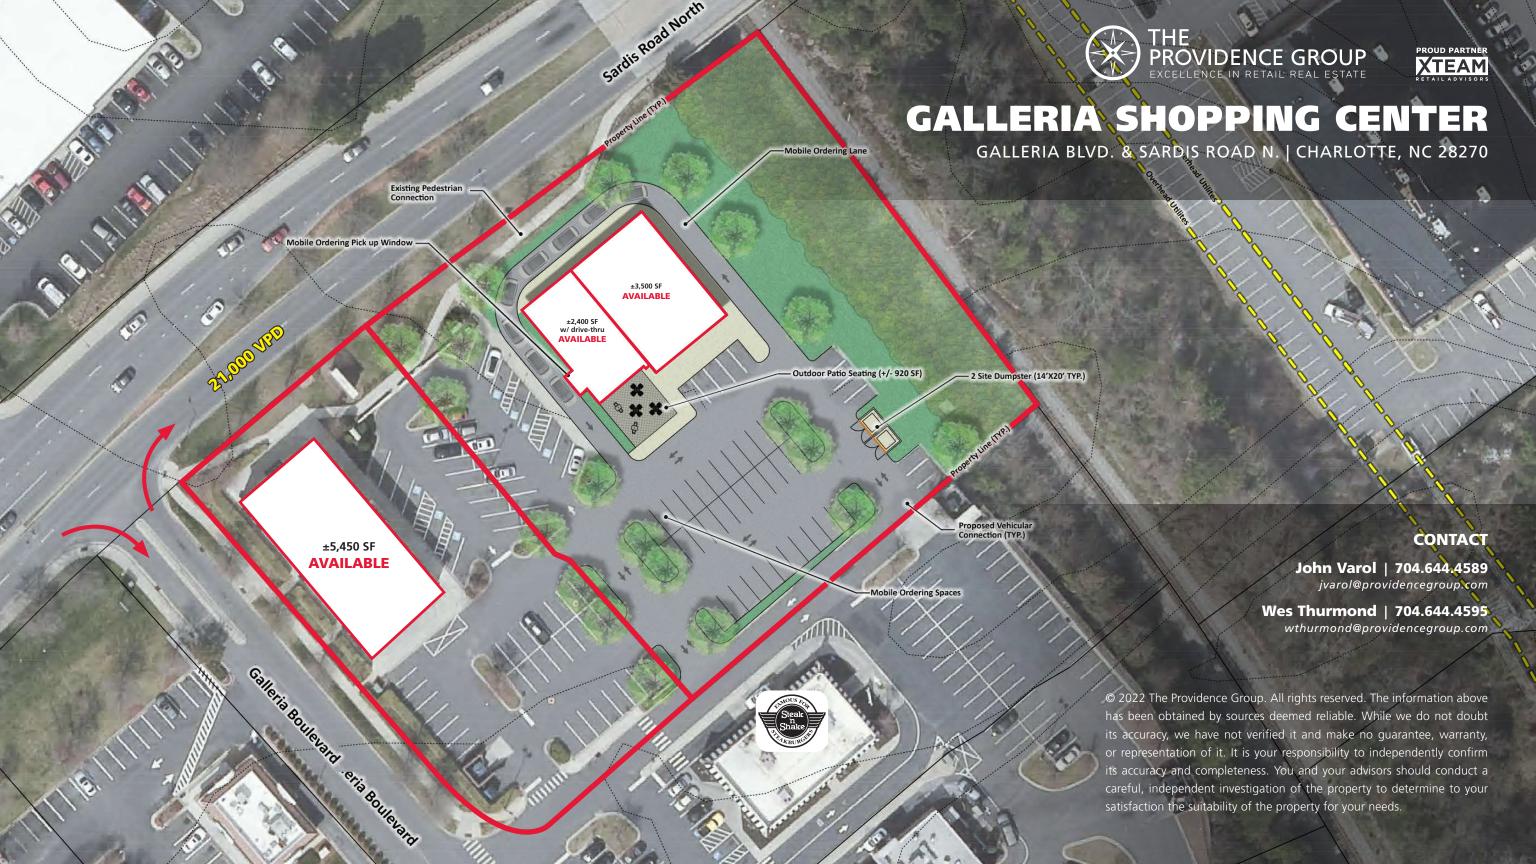

#### **PROPERTY HIGHLIGHTS**

The center is located at the southeast corner of Galleria Boulevard and Sardis Road North, Charlotte, NC. The retailers at this center include Walmart Supercenter, Dollar Tree, Party City, Aarons, Game Stop, T-Mobile & More.

GALLERIA BLVD. & SARDIS ROAD N. | CHARLOTTE, NC 28270

| Suite | Tenant                      | Square Feet | Suite | Tenant                    | Square Feet |
|-------|-----------------------------|-------------|-------|---------------------------|-------------|
| 1     | AVAILABLE Former Restaurant | 5,641 SF    | 15    | Dover Saddlery            | 4,500 SF    |
| 2     | Steak & Shake               | 3,828 SF    | 16    | H&R Block                 | 1,320 SF    |
| 3     | Zaxby's                     | 3,572 SF    | 17    | US Army / Navy Recruiting | 2,640 SF    |
| 4 <   | _                           |             | 18    | Shiki                     | 3,168 SF    |
| 5     | AVAILABLE                   | 5,450 SF    | 19    | Ox Fitness                | 3,095 SF    |
| 6 /   |                             |             | 20    | Subway                    | 1,500 SF    |
| 7     | T-Mobile                    | 2,320 SF    | 21    | Upper Cuts Barbershop     | 1,320 SF    |
| 8     | Gamestop                    | 2,320 SF    | 22    | Charlotte Hemp & Tea      | 1,377 SF    |
| 9a    | Aaron Rents                 | 12,500 SF   | 23    | Paola Alban Realtors      | 4,000 SF    |
| 9b    | AVAILABLE                   | 8,239 SF    | 24    | Sky Nails                 | 1,800 SF    |
| 10    | WellCare                    | 6,750 SF    | 25    | Gleiberman's Gourmet      | 5,200 SF    |
| 11    | Dollar Tree                 | 10,000 SF   | 26    | Party City                | 11,500 SF   |
| 12    | Shoe Dept                   | 6,200 SF    | 27    | Diana Deli                | 4,205 SF    |
| 13    | Sally Beauty                | 1,500 SF    | 28    | My Salon Suites           | 5,111 SF    |
| 14    | Wild Birds                  | 2,500 SF    |       |                           |             |