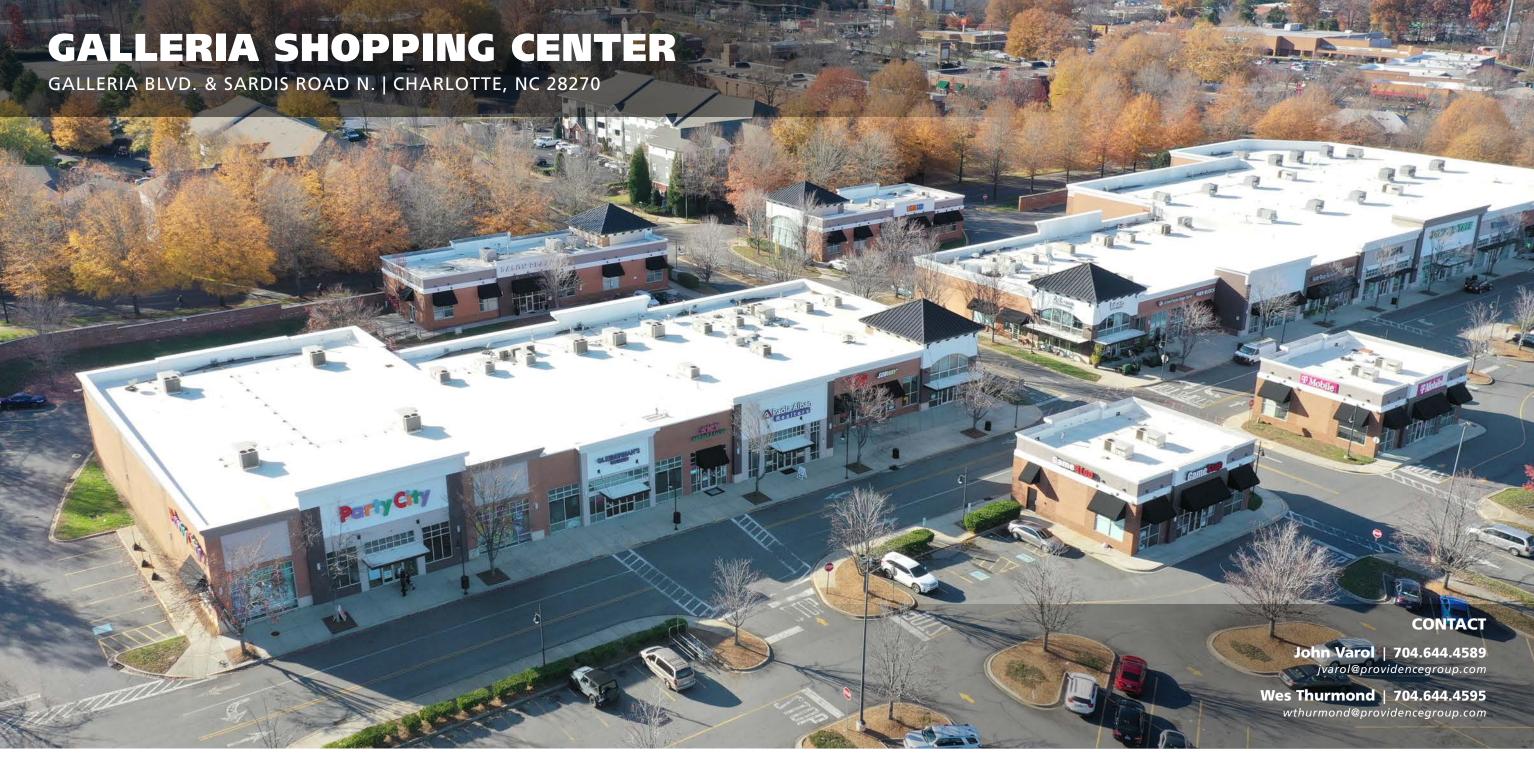

GALLERIA BLVD & SARDIS RD NORTH | CHARLOTTE, NC 28270

GALLERIA BLVD. & SARDIS ROAD N. | CHARLOTTE, NC 28270

#### **PROPERTY HIGHLIGHTS**

The center is located at the southeast corner of Galleria Boulevard and Sardis Road North, Charlotte, NC. The retailers at this center include Walmart Supercenter, Dollar Tree, Party City, Aarons, Game Stop, T-Mobile & More.