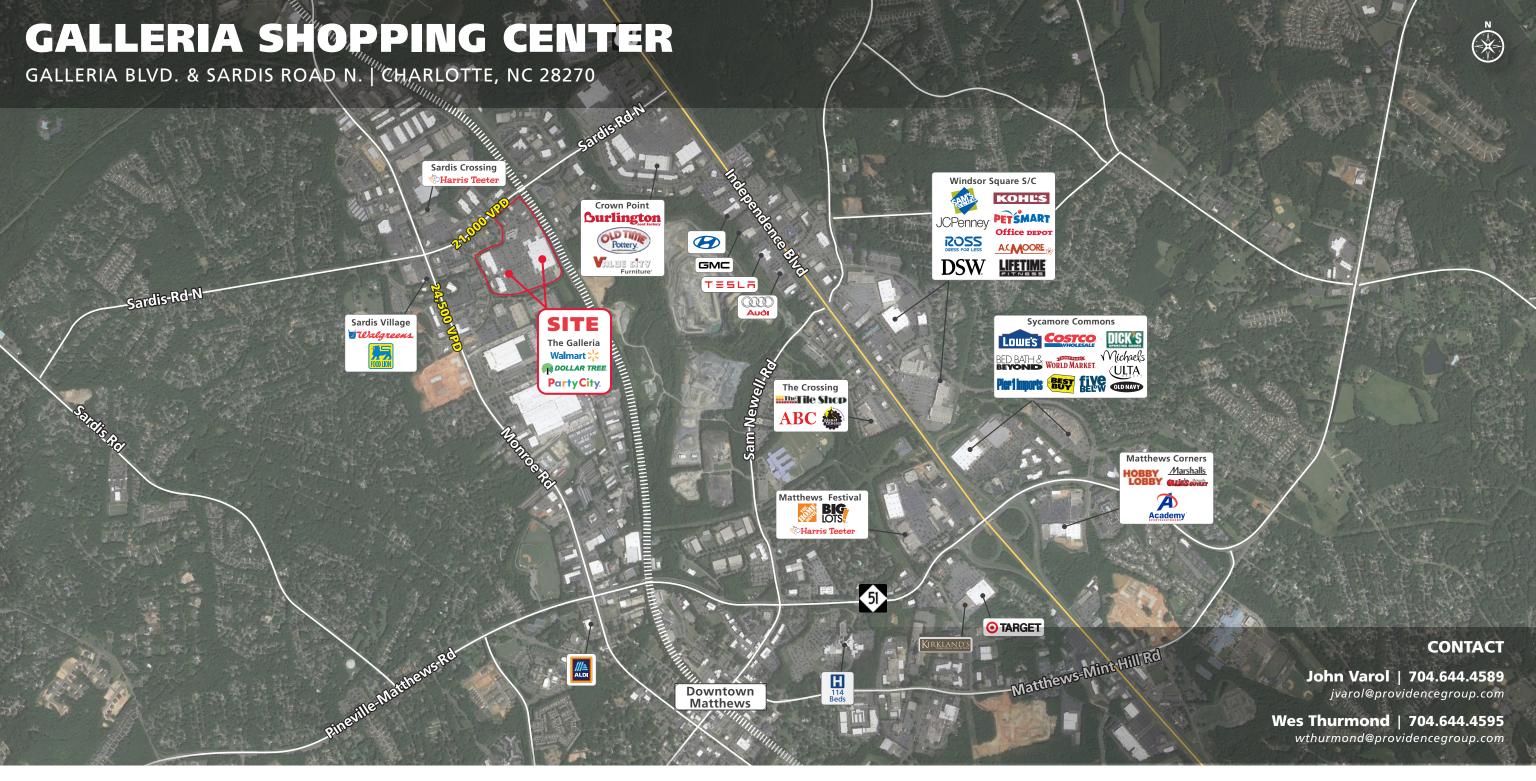

### **TRAFFIC COUNTS 2020 (NCDOT)**

24,500 VPD on Monroe Rd 21,000 VPD on Sardis Rd North

© 2022 The Providence Group. All rights reserved. The information above has been obtained by sources deemed reliable. While we do not doubt its accuracy, we have not verified it and make no guarantee, warranty, or representation of it. It is your responsibility to independently confirm its accuracy and completeness. You and your advisors should conduct a careful, independent investigation of the property to determine to your satisfaction the suitability of the property for your needs.