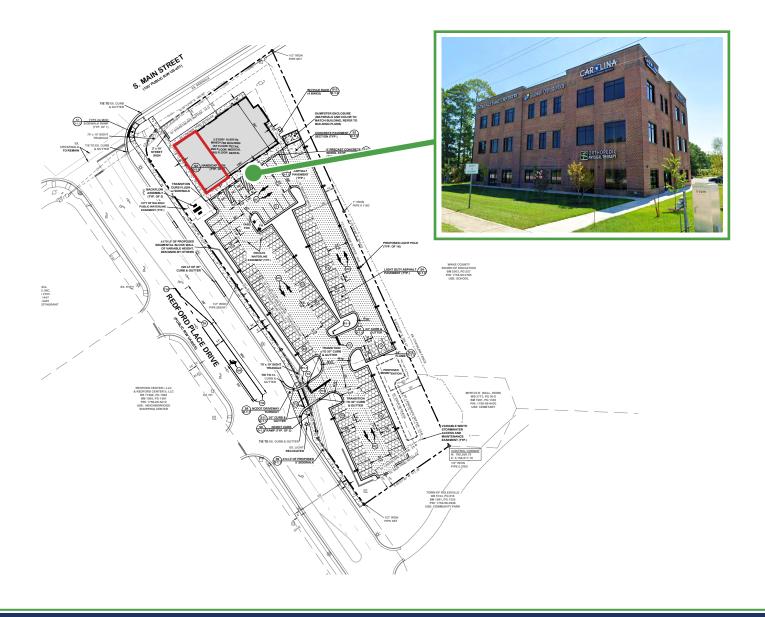

### **PROPERTY INFORMATION**

| Building Size | 19,890 SF            | Parking       | 93 Spaces        |
|---------------|----------------------|---------------|------------------|
| Lot Size      | 1.62 Acres           | Parking Ratio | 5 / 1,000 SF     |
| Available     | 2,226 RSF            | Rental Rate   | \$29.00 / SF NNN |
| Property Type | Medical/Office Space | TICAM:        | \$5.50           |
| Zoned         | GC                   | Lease Term    | 5-10 Years       |