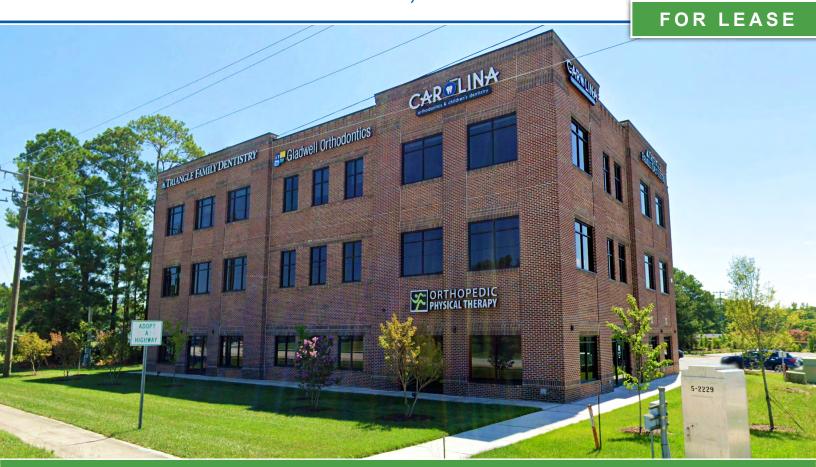

101 Redford Place Drive • Rolesville, NC 27571

### Preleasing Office & Retail Off North Main Street in Rolesville

| OFFERING    |                                               |
|-------------|-----------------------------------------------|
| Lease Rate: | \$29.00 / SF NNN                              |
| Delivering: | Construction Underway<br>Delivering Fall 2022 |
| Available:  | 2,226 RSF                                     |

#### **HIGHLIGHTS**

- Space available for prelease in office building under development
- Attractive tenant improvement allowance
- Front and rear access with great visibility
- Excellent location off busy North Main Street
- More than 2,000 rooftops projected to be built within a two-mile radius of site over the next few years