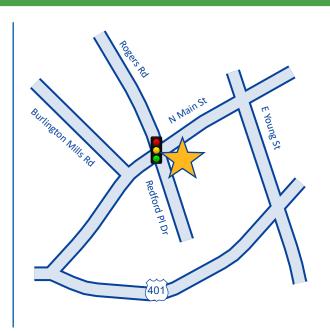

101 Redford Place Drive • Rolesville, NC 27571



### Preleasing Office & Retail Off North Main Street in Rolesville

| OFFERING    |                                               |
|-------------|-----------------------------------------------|
| Lease Rate: | \$29.00 / SF NNN                              |
| Delivering: | Construction Underway<br>Delivering Fall 2022 |
| Available:  | 2,226 RSF                                     |

#### **HIGHLIGHTS**

- Space available for prelease in office building under development
- Attractive tenant improvement allowance
- Front and rear access with great visibility
- Excellent location off busy North Main Street
- More than 2,000 rooftops projected to be built within a two-mile radius of site over the next few years



101 Redford Place Drive • Rolesville, NC 27571

### **PROPERTY INFORMATION**

| Building Size | 19,890 SF            | Parking       | 93 Spaces        |
|---------------|----------------------|---------------|------------------|
| Lot Size      | 1.62 Acres           | Parking Ratio | 5 / 1,000 SF     |
| Available     | 2,226 RSF            | Rental Rate   | \$29.00 / SF NNN |
| Property Type | Medical/Office Space | TICAM:        | \$5.50           |
| Zoned         | GC                   | Lease Term    | 5-10 Years       |





101 Redford Place Drive • Rolesville, NC 27571

### FLOOR PLAN - AVAILABLE SPACE (2ND FLOOR)

#### **PARKING**



**MAIN STREET** 

2ND FLOOR



101 Redford Place Drive • Rolesville, NC 27571

### FLOOR PLAN - AVAILABLE SPACE (2ND FLOOR)

#### **PARKING**

##