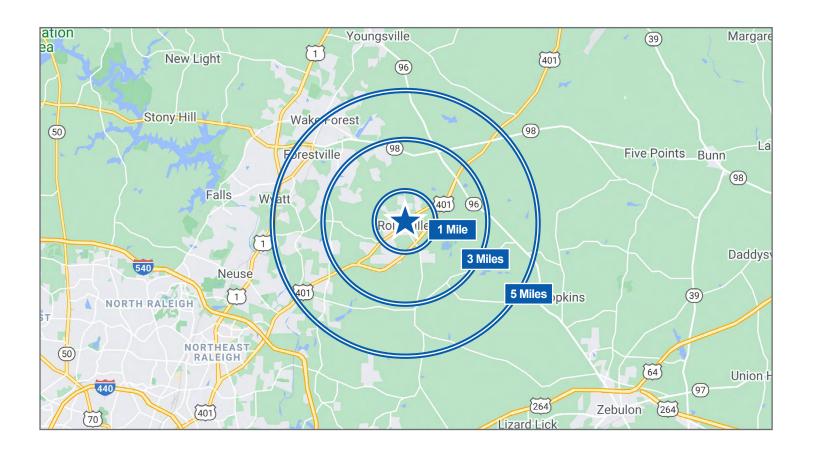

### **LOCATION OVERVIEW**

### FLOOR PLAN - 1ST & 3RD FLOORS

101 Redford Place Drive • Rolesville, NC 27571

| DEMOGRAPHICS           |           |           |           |  |  |  |
|------------------------|-----------|-----------|-----------|--|--|--|
|                        | 1 MILE    | 3 MILES   | 5 MILES   |  |  |  |
| 2020 Population        | 3,175     | 24,194    | 74,314    |  |  |  |
| 2025 Population        | 3,544     | 26,315    | 83,198    |  |  |  |
| Annual Pop Growth      | 2.22%     | 1.69%     | 2.28%     |  |  |  |
| 2020 Households        | 1,173     | 8,111     | 26,116    |  |  |  |
| 2025 Households        | 1,298     | 8,800     | 29,249    |  |  |  |
| Avg HH Size            | 2.71      | 2.98      | 2.84      |  |  |  |
| 2020 Median Age        | 37.7      | 37.4      | 36.6      |  |  |  |
| 2020 Average HH Income | \$111,801 | \$123,809 | \$110,128 |  |  |  |
| 2020 Median HH Income  | \$90,172  | \$101,591 | \$88,584  |  |  |  |