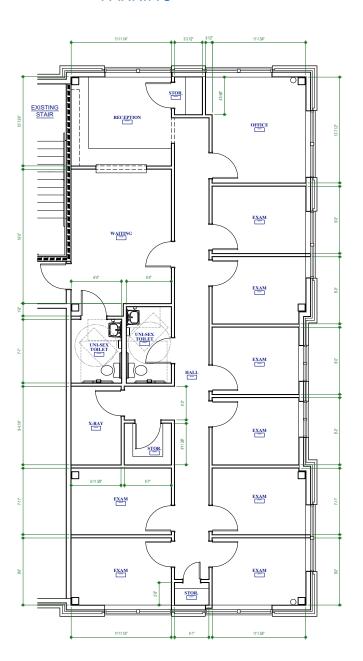

### FLOOR PLAN - AVAILABLE SPACE (2ND FLOOR)

#### **PARKING**

**MAIN STREET** 

2ND FLOOR

101 Redford Place Drive • Rolesville, NC 27571

#### **PARKING**

#### **SAMPLE PLAN**

**2,226 RSF** (Suite 202)

**MAIN STREET** 

101 Redford Place Drive • Rolesville, NC 27571