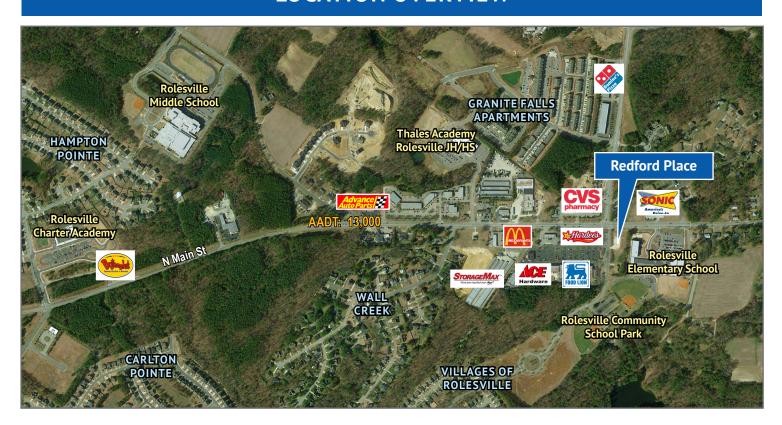

|                        | 1 MILE    | 3 MILES   | 5 MILES   |  |  |  |
| 2020 Population        | 3,175     | 24,194    | 74,314    |  |  |  |
| 2025 Population        | 3,544     | 26,315    | 83,198    |  |  |  |
| Annual Pop Growth      | 2.22%     | 1.69%     | 2.28%     |  |  |  |
| 2020 Households        | 1,173     | 8,111     | 26,116    |  |  |  |
| 2025 Households        | 1,298     | 8,800     | 29,249    |  |  |  |
| Avg HH Size            | 2.71      | 2.98      | 2.84      |  |  |  |
| 2020 Median Age        | 37.7      | 37.4      | 36.6      |  |  |  |
| 2020 Average HH Income | \$111,801 | \$123,809 | \$110,128 |  |  |  |
| 2020 Median HH Income  | \$90,172  | \$101,591 | \$88,584  |  |  |  |





101 Redford Place Drive • Rolesville, NC 27571

### **LOCATION OVERVIEW**