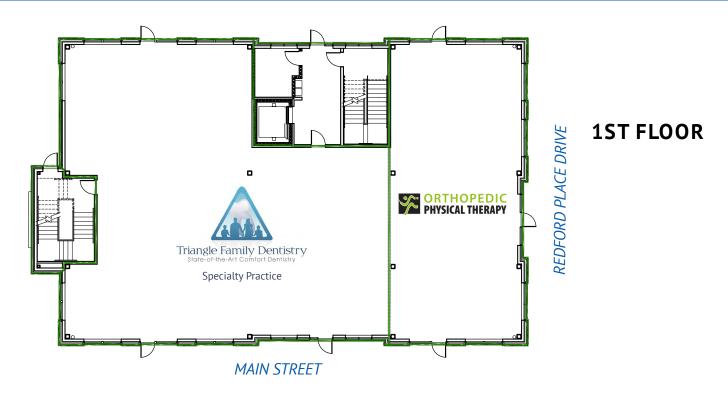

### FLOOR PLAN - 1ST & 3RD FLOORS

101 Redford Place Drive • Rolesville, NC 27571

| DEMOGRAPHICS           |           |           |           |  |  |  |
|------------------------|-----------|-----------|-----------|--|--|--|
|                        | 1 MILE    | 3 MILES   | 5 MILES   |  |  |  |
| 2020 Population        | 3,175     | 24,194    | 74,314    |  |  |  |
| 2025 Population        | 3,544     | 26,315    | 83,198    |  |  |  |
| Annual Pop Growth      | 2.22%     | 1.69%     | 2.28%     |  |  |  |
| 2020 Households        | 1,173     | 8,111     | 26,116    |  |  |  |
| 2025 Households        | 1,298     | 8,800     | 29,249    |  |  |  |
| Avg HH Size            | 2.71      | 2.98      | 2.84      |  |  |  |
| 2020 Median Age        | 37.7      | 37.4      | 36.6      |  |  |  |
| 2020 Average HH Income | \$111,801 | \$123,809 | \$110,128 |  |  |  |
| 2020 Median HH Income  | \$90,172  | \$101,591 | \$88,584  |  |  |  |