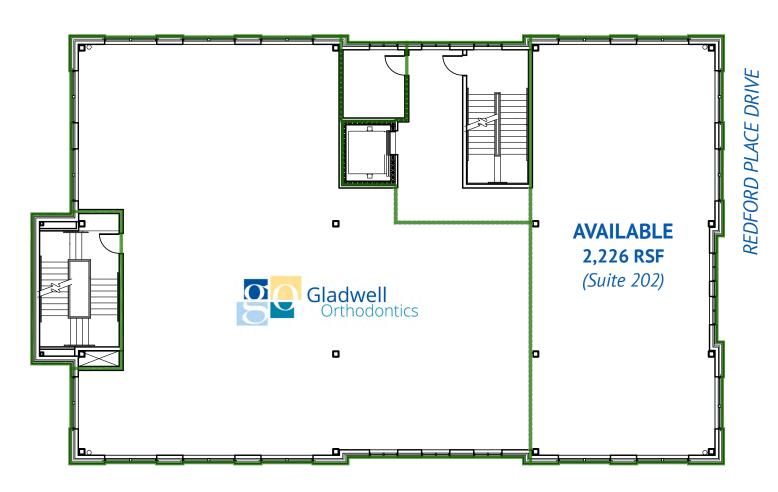

### FLOOR PLAN - AVAILABLE SPACE (2ND FLOOR)

#### **SAMPLE PLAN**

**2,226 RSF** (Suite 202)

**MAIN STREET** 

101 Redford Place Drive • Rolesville, NC 27571