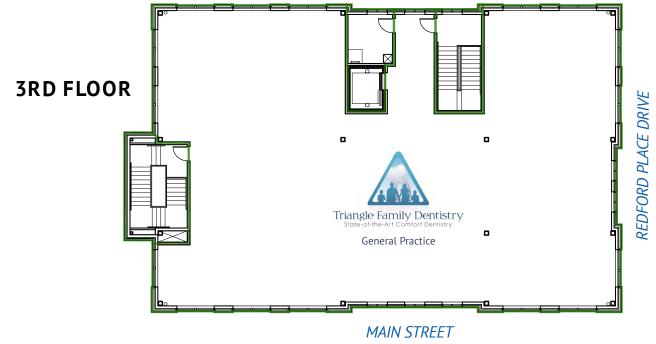

### FLOOR PLAN - 1ST & 3RD FLOORS

101 Redford Place Drive • Rolesville, NC 27571

| DEMOGRAPHICS           |           |           |           |  |  |  |
|------------------------|-----------|-----------|-----------|--|--|--|
|                        | 1 MILE    | 3 MILES   | 5 MILES   |  |  |  |
| 2020 Population        | 3,175     | 24,194    | 74,314    |  |  |  |
| 2025 Population        | 3,544     | 26,315    | 83,198    |  |  |  |
| Annual Pop Growth      | 2.22%     | 1.69%     | 2.28%     |  |  |  |
| 2020 Households        | 1,173     | 8,111     | 26,116    |  |  |  |
| 2025 Households        | 1,298     | 8,800     | 29,249    |  |  |  |
| Avg HH Size            | 2.71      | 2.98      | 2.84      |  |  |  |
| 2020 Median Age        | 37.7      | 37.4      | 36.6      |  |  |  |
| 2020 Average HH Income | \$111,801 | \$123,809 | \$110,128 |  |  |  |
| 2020 Median HH Income  | \$90,172  | \$101,591 | \$88,584  |  |  |  |