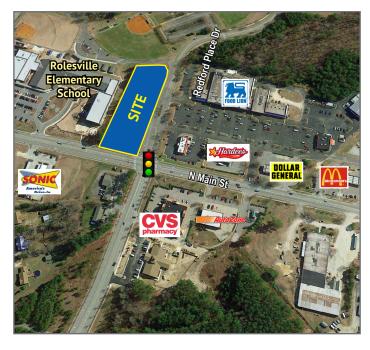

| 1 MILE    | 3 MILES   | 5 MILES   |  |  |  |
| 2020 Population        | 3,175     | 24,194    | 74,314    |  |  |  |
| 2025 Population        | 3,544     | 26,315    | 83,198    |  |  |  |
| Annual Pop Growth      | 2.22%     | 1.69%     | 2.28%     |  |  |  |
| 2020 Households        | 1,173     | 8,111     | 26,116    |  |  |  |
| 2025 Households        | 1,298     | 8,800     | 29,249    |  |  |  |
| Avg HH Size            | 2.71      | 2.98      | 2.84      |  |  |  |
| 2020 Median Age        | 37.7      | 37.4      | 36.6      |  |  |  |
| 2020 Average HH Income | \$111,801 | \$123,809 | \$110,128 |  |  |  |
| 2020 Median HH Income  | \$90,172  | \$101,591 | \$88,584  |  |  |  |





101 Redford Place Drive • Rolesville, NC 27571

### **LOCATION OVERVIEW**